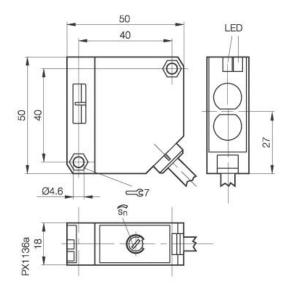

#### **Mechanical Data**

Special function

Measurements 50x50x16 Shock Halfsinus, 30gn, 11ms 10...55Hz, 1,5mm Amplitude 3x2h Vibration Housing material ABS UL 94 V-O Material of sensing face **PMMA** Degree of protection IP65 Connection Cable Weigth 160g Type of Cable PVČ